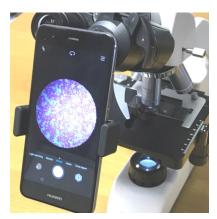

#### Step 6:

Adjust the position of your Smartphone so that the camera is aligned with the microscope light path.

The adapter arm can be moved up and down, or left and right as required.

Adjust the focus on your microscope, whilst looking at your phone, until you get a clear image.

#### Step 7:

You may need to zoom in for the image size to fill the screen. Focus camera before taking your picture.