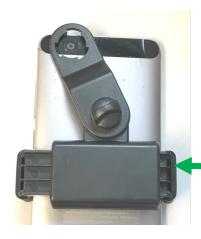

## Step 4:

Remove the cover from your phone (if present). Secure the phone into the grip of the Adapter Arm so it is flat against the foam pad. Line up the hole at the top of the arm with your camera.

Adapter Arm Grip