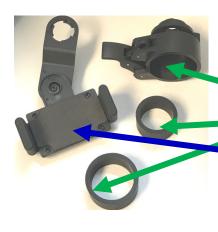

# Step 1:

Firstly, remove & check the contents from the box.

- 1 x Eyepiece Adapter Cup & Clamp
  - 2 x Rubber Bands for eyepieces
  - 1 x Adapter Arm

# Step 2:

Attach the rubber band around your eyepiece, placing the band half-way down the eyepiece. Ensure that it fits snuggly.

- Rubber Band
- Eyepiece

Push the eyepiece into the Eyepiece Adapter Cup so that the eyepiece is flush to the end of the cup and clamp into place so the eyepiece is secure.

Eyepiece Adapter Cup and Clamp