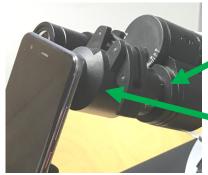

## Step 4:

Remove the cover from your phone (if present). Secure the phone into the grip of the Adapter Arm so it is flat against the foam pad. Line up the hole at the top of the arm with your camera.

Adapter Arm Grip

## Step 5:

Insert the eyepiece & Eyepiece Adapter Cup into the microscope eyepiece tube. Fit the Adapter Arm (with phone attached) to the eyepiece cup and turn anti-clockwise to hold in place. Switch on your