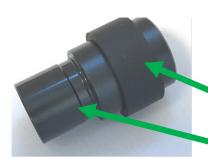

# Step 2:

Attach the rubber band around your eyepiece, placing the band half-way down the eyepiece. Ensure that it fits snuggly.

- Rubber Band
- Eyepiece

Push the eyepiece into the Eyepiece Adapter Cup so that the eyepiece is flush to the end of the cup and clamp into place so the eyepiece is secure.

Eyepiece Adapter Cup and Clamp

## Step 5:

Insert the eyepiece & Eyepiece Adapter Cup into the microscope eyepiece tube. Fit the Adapter Arm (with phone attached) to the eyepiece cup and turn anti-clockwise to hold in place. Switch on your

Eyepiece and Adaptor