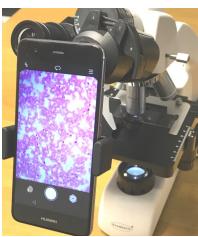

#### Step 6:

Adjust the position of your Smartphone so that the camera is aligned with the microscope light path.

The adapter arm can be moved up and down, or left and right as required.

Adjust the focus on your microscope, whilst looking at your phone, until you get a clear image.

#### Step 7:

You may need to zoom in for the image size to fill the screen. Focus camera before taking your picture.