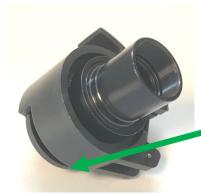

## Step 5:

Insert the eyepiece & Eyepiece Adapter Cup into the microscope eyepiece tube. Fit the Adapter Arm (with phone attached) to the eyepiece cup and turn anti-clockwise to hold in place. Switch on your

Eyepiece and Adaptor