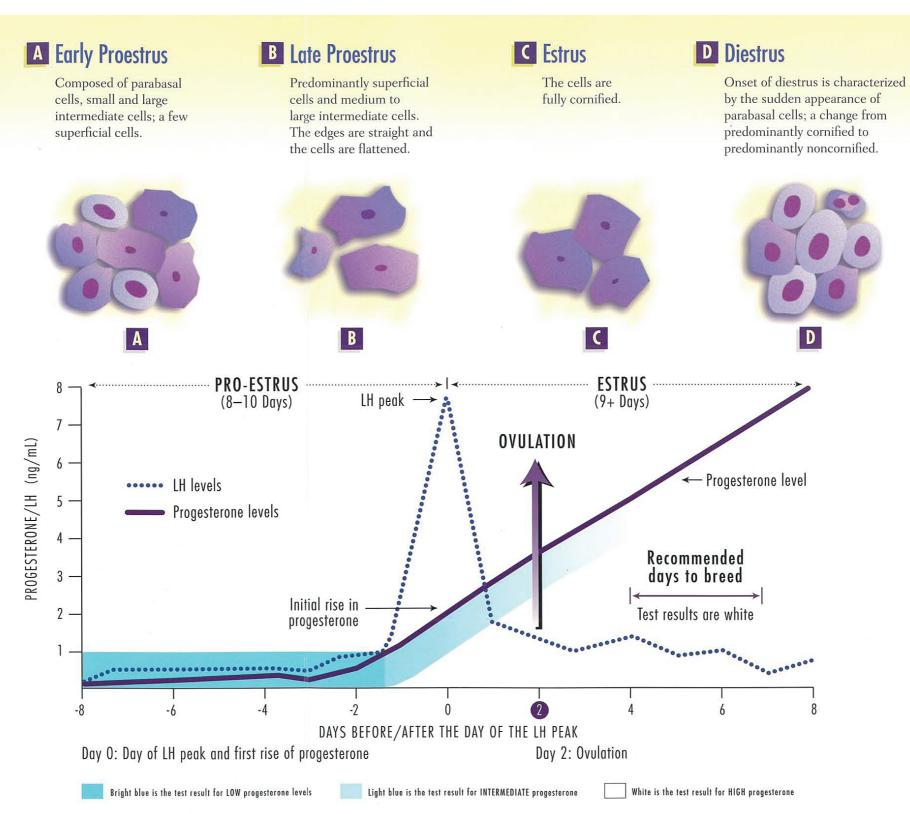

# Parabasal Cells

Round or oval, large nucleus.

### Small **Intermediate Cells**

Slightly larger than parabasal cells, borders irregular.

#### Large **Intermediate Cells**

Large cells with irregular borders.

# **Superficial Cells**

Largest cell seen; borders irregular, no nucleus present (fully cornified cells).

# **Metestrus Cells**

Parabasal cells with infiltration of a varying number of nucleated cells.